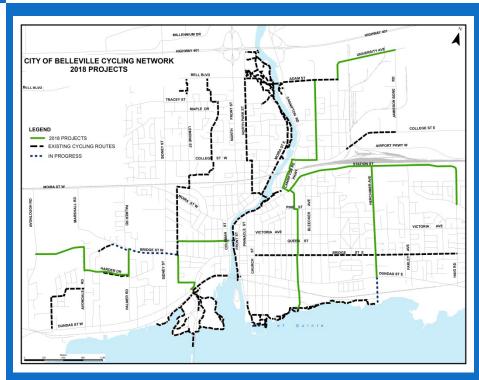

# BELLEVILLE CYCLING NETWORK

#### **ON-STREET BICYCLE LANES**

Avondale Rd, Harder Dr, Palmer Rd, Station St, Herchimer Ave Public Information Session\*: Early March Design: March Award Contract: April Line Painting and Signage: May to June

## SHARED ROADWAYS / DESIGNATED CYCLING ROUTES

Kensington Cr, Grosvenor Ave, Wellington St, Parker St, Highland Ave, Catharine St, Centre St, Foster Ave Public Information Session\*: Early March Design: March Award Contract: April Line Painting and Signage: May to June

#### PAVED SHOULDERS

Station St: Stanley St to Farley Ave Herchimer Ave: North end

Public Information Session\*: Early March Design: July / August Award Contract: September Shoulder Paving: October

### **BRIDGE STREET WEST ROUTE** – PHASE 1

Active Transportation Path – Yeomans St to Centennial Park Construction: Underway; Completion June 2018.

### BRIDGE STREET WEST ROUTE – PHASE 2

On-Street Bicycle Lanes: Avondale Rd, Harder Dr, Palmer Rd Shared Roadways: Kensington Cr, Grosvenor Ave, Catharine St To be completed with On-Street Bicycle Lanes and Shared Roadways listed above.

### BRIDGE STREET WEST ROUTE – PHASE 3

Active Transportation Path – Meagher Place to Avonlough Rd Design: March to July Award Contract: August Construction: September to October

### UNIVERSITY AVENUE PATH IN NORTHEAST INDUSTRIAL PARK

Active Transportation Path – Adam St to Jamieson Bone Rd Design: Underway Award Contract: Spring Construction: Summer / Fall

#### HAIG ROAD / STATION STREET EXTENSION BICYCLE LANES

On-Street Bicycle Lanes: Haig Rd Paved Shoulders: Station St

Award Contract: March Construction: April to October

#### **CATHARINE STREET BRIDGE REPLACEMENT**

Design: Underway Construction: Summer 2018 / Spring 2019

 Public Information Sessions will be open house format – no formal presentations will be made. Dates will be posted in advance.