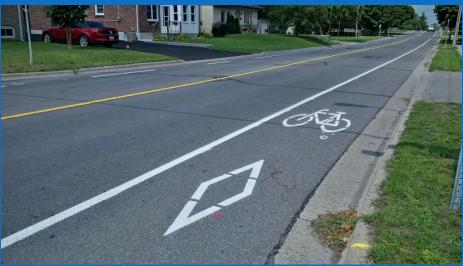

#### **ON-STREET BICYCLE LANES**

Avondale Rd, Harder Dr, Palmer Rd, Station St, Herchimer Ave Public Information Session\*: Early March Design: March Award Contract: April Line Painting and Signage: May to June

## SHARED ROADWAYS / DESIGNATED CYCLING ROUTES

Kensington Cr, Grosvenor Ave, Wellington St, Parker St, Highland Ave, Catharine St, Centre St, Foster Ave Public Information Session\*: Early March Design: March Award Contract: April Line Painting and Signage: May to June