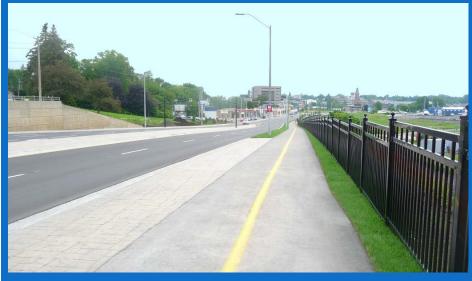

### **BRIDGE STREET WEST ROUTE** – PHASE 1

Active Transportation Path – Yeomans St to Centennial Park Construction: Underway; Completion June 2018.

### BRIDGE STREET WEST ROUTE – PHASE 3

Active Transportation Path – Meagher Place to Avonlough Rd Design: March to July Award Contract: August Construction: September to October

### UNIVERSITY AVENUE PATH IN NORTHEAST INDUSTRIAL PARK

Active Transportation Path – Adam St to Jamieson Bone Rd Design: Underway Award Contract: Spring Construction: Summer / Fall